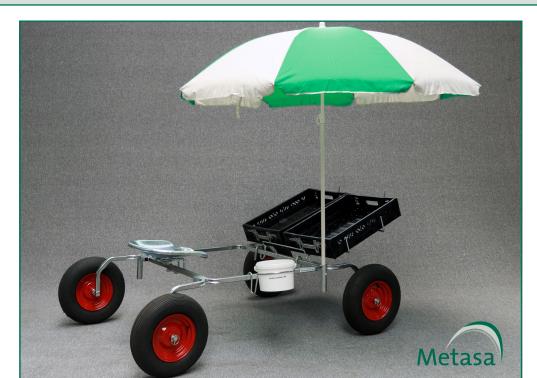

### Article number: 1033

Meight\*: approx. 30.5 kg

Dimensions\*: 1880 x 1220 x 790 mm(b x h x w)

Wheel diameter\*: 400 mm

Delphin Star Marathon is a mobile picking seat for strawberry harvesting. It features a gauge of 1,000 mm and a seat height of approx. 350 mm. Thanks to its easily rotatable seat, work tasks become easier and can be performed for longer periods. The front tier holds two boxes side by side which can be stacked 2 high without slipping. They are also suitable for lateral attachment. Its waste bin can be inserted individually as needed. The seat also features an articulated parasol. It is the ideal tool for harvesting soil crops. The durable weatherprotected surface contributes to the longevity of the material.

#### Highlights

- ✓ Tyres: Pneumatic tyre
- ✓ Box size: 2 x 600 x 400 mm
- ✓ Seat height: 350 mm
- ✓ Parasol with joint
- ✓ Gauge 1000 mm
- ✓ Sturdy square tube construction
- ✓ Galvanised

Galvanised version.