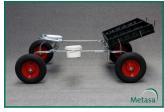

### Article number: 1033

Meight\*: approx. 30.5 kg

Dimensions\*: 1880 x 1220 x 790 mm(b x h x w)

Wheel diameter\*: 400 mm

Delphin Star Marathon is a mobile picking seat for strawberry harvesting. It features a gauge of 1,000 mm and a seat height of approx. 350 mm. Thanks to its easily rotatable seat, work tasks become easier and can be performed for longer periods. The front tier holds two boxes side by side which can be stacked 2 high without slipping. They are also suitable for lateral attachment. Its waste bin can be inserted individually as needed. The seat also features an articulated parasol. It is the ideal tool for harvesting soil crops. The durable weatherprotected surface contributes to the longevity of the material.

#### Highlights

- ✓ Tyres: Pneumatic tyre
- ✓ Box size: 2 x 600 x 400 mm
- ✓ Seat height: 350 mm
- ✓ Parasol with joint
- ✓ Gauge 1000 mm
- ✓ Sturdy square tube construction
- ✓ Galvanised

Galvanised version.