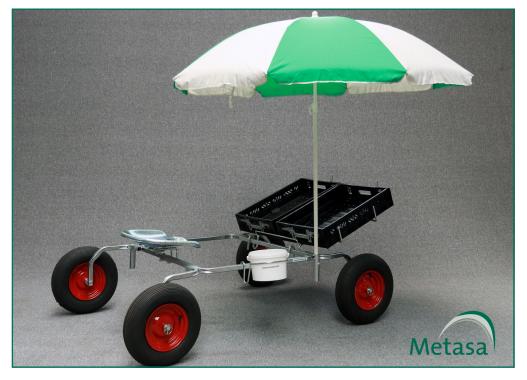

## Article number: 1032

Meight\*: approx. 30.5 kg

Dimensions\*: 1880 x 1220 x 790 mm(b x h x w)

Wheel diameter\*: 400 mm

Delphin Star Marathon is a mobile picking seat for strawberry harvesting. It features a gauge of 1,000 mm and a seat height of approx. 450 mm. Thanks to its easily rotatable seat, work tasks become easier and can be performed for longer periods. The front tier holds two boxes side by side which can be stacked 2 high without slipping. They are also suitable for lateral attachment. Its waste bin can be inserted individually as needed. The seat also features an articulated parasol. It is the ideal tool for harvesting soil crops. The durable weatherprotected surface contributes to the longevity of the material.

### Highlights

- ✓ Tyres: Pneumatic tyre
- ✓ Box size: 2 x 600 x 400 mm
- ✓ Seat height: 450 mm
- ✓ Parasol with joint
- √ Gauge: 1000 mm
- ✓ Sturdy square tube construction
- ✓ Galvanised

Made in Germany