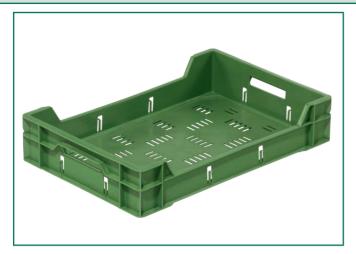

## 92.6040.112 | MetaStrawberryCrate

### Article number: 92.6040.112

Meight: 1180g

External dimensions: 600 x 400 x 120 mm

Inside dimensions: 565 x 365 x 60/105 mm

#### Euro standard container:

All plastic crates for fruit and vegetables are made of food-safe HDPE and are specially adapted to the requirements of fresh produce logistics. The perforated containers are designed in such a way that air can circulate ideally and the goods thus remain fresh for longer. The fruit and vegetable containers are available in different heights, depending on the type of fruit or vegetable as flat crates, half-height crates or high crates. Openwork side and base.

### Highlights\*

- √ 100% recyclable
- ✓ Openwork side and base
- ✓ Suitable for automatic washing systems and conveyors
- ✓ Guaranteed food-safe
- ✓ Particularly smooth surfaces to protect the goods
- ✓ Open handles
- ✓ Compatible with containers of standard pool systems
- ✓ Air-permeable for optimum food quality
- √ Made of PP-C (polypropylene copolymer)
- ✓ With grooves for fixing a band
- ✓ Optimum perforation for ventilation of fruit and vegetables
- ✓ Easy to clean and very easy to dry
- $\checkmark\,$  Side- and base construction specially optimised for fresh food logistics
- ✓ Sturdy and very easy to stack
- ✓ Packaging unit 100 pieces
- ✓ Volume 12 litres