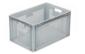

## 92.6040.112 | MetaStrawberryCrate

### Article number: 92.6040.112

Meight: 1180g

External dimensions: 600 x 400 x 120 mm

Inside dimensions: 565 x 365 x 60/105 mm

#### Euro standard container:

All plastic crates for fruit and vegetables are made of food-safe HDPE and are specially adapted to the requirements of fresh produce logistics. The perforated containers are designed in such a way that air can circulate ideally and the goods thus remain fresh for longer. The fruit and vegetable containers are available in different heights, depending on the type of fruit or vegetable as flat crates, half-height crates or high crates. Openwork side and base.

### Highlights\*

- √ 100% recyclable
- ✓ Openwork side and base
- ✓ Suitable for automatic washing systems and conveyors
- ✓ Guaranteed food-safe
- ✓ Particularly smooth surfaces to protect the goods
- ✓ Open handles
- ✓ Compatible with containers of standard pool systems
- ✓ Air-permeable for optimum food quality
- √ Made of PP-C (polypropylene copolymer)
- ✓ With grooves for fixing a band
- ✓ Optimum perforation for ventilation of fruit and vegetables
- ✓ Easy to clean and very easy to dry
- $\checkmark\,$  Side- and base construction specially optimised for fresh food logistics
- ✓ Sturdy and very easy to stack
- ✓ Packaging unit 100 pieces
- ✓ Volume 12 litres