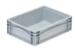

## 92.6040.112 | MetaStrawberryCrate

### Article number: 92.6040.112

Meight: 1180g

External dimensions: 600 x 400 x 120 mm

Inside dimensions: 565 x 365 x 60/105 mm

#### Euro standard container:

All plastic crates for fruit and vegetables are made of food-safe HDPE and are specially adapted to the requirements of fresh produce logistics. The perforated containers are designed in such a way that air can circulate ideally and the goods thus remain fresh for longer. The fruit and vegetable containers are available in different heights, depending on the type of fruit or vegetable as flat crates, half-height crates or high crates. Openwork side and base.

### Highlights\*

- √ 100% recyclable
- ✓ Openwork side and base
- ✓ Suitable for automatic washing systems and conveyors
- ✓ Guaranteed food-safe
- ✓ Particularly smooth surfaces to protect the goods
- ✓ Open handles
- ✓ Compatible with containers of standard pool systems
- ✓ Air-permeable for optimum food quality
- √ Made of PP-C (polypropylene copolymer)
- ✓ With grooves for fixing a band
- ✓ Optimum perforation for ventilation of fruit and vegetables
- ✓ Easy to clean and very easy to dry
- $\checkmark\,$  Side- and base construction specially optimised for fresh food logistics
- ✓ Sturdy and very easy to stack
- ✓ Packaging unit 100 pieces
- ✓ Volume 12 litres