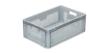

## 92.6040.112 | MetaStrawberryCrate

### Article number: 92.6040.112

Meight: 1180g

External dimensions: 600 x 400 x 120 mm

Inside dimensions: 565 x 365 x 60/105 mm

#### Euro standard container:

All plastic crates for fruit and vegetables are made of food-safe HDPE and are specially adapted to the requirements of fresh produce logistics. The perforated containers are designed in such a way that air can circulate ideally and the goods thus remain fresh for longer. The fruit and vegetable containers are available in different heights, depending on the type of fruit or vegetable as flat crates, half-height crates or high crates. Openwork side and base.

### Highlights\*

- √ 100% recyclable
- ✓ Openwork side and base
- ✓ Suitable for automatic washing systems and conveyors
- ✓ Guaranteed food-safe
- ✓ Particularly smooth surfaces to protect the goods
- ✓ Open handles
- ✓ Compatible with containers of standard pool systems
- ✓ Air-permeable for optimum food quality
- √ Made of PP-C (polypropylene copolymer)
- ✓ With grooves for fixing a band
- ✓ Optimum perforation for ventilation of fruit and vegetables
- ✓ Easy to clean and very easy to dry
- $\checkmark\,$  Side- and base construction specially optimised for fresh food logistics
- ✓ Sturdy and very easy to stack
- ✓ Packaging unit 100 pieces
- ✓ Volume 12 litres