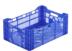

## 92.6040.112 | MetaStrawberryCrate

### Article number: 92.6040.112

Meight: 1180g

External dimensions: 600 x 400 x 120 mm

Inside dimensions: 565 x 365 x 60/105 mm

#### Euro standard container:

All plastic crates for fruit and vegetables are made of food-safe HDPE and are specially adapted to the requirements of fresh produce logistics. The perforated containers are designed in such a way that air can circulate ideally and the goods thus remain fresh for longer. The fruit and vegetable containers are available in different heights, depending on the type of fruit or vegetable as flat crates, half-height crates or high crates. Openwork side and base.

### Highlights\*

- √ 100% recyclable
- ✓ Openwork side and base
- ✓ Suitable for automatic washing systems and conveyors
- ✓ Guaranteed food-safe
- ✓ Particularly smooth surfaces to protect the goods
- ✓ Open handles
- ✓ Compatible with containers of standard pool systems
- ✓ Air-permeable for optimum food quality
- √ Made of PP-C (polypropylene copolymer)
- ✓ With grooves for fixing a band
- ✓ Optimum perforation for ventilation of fruit and vegetables
- ✓ Easy to clean and very easy to dry
- $\checkmark\,$  Side- and base construction specially optimised for fresh food logistics
- ✓ Sturdy and very easy to stack
- ✓ Packaging unit 100 pieces
- ✓ Volume 12 litres