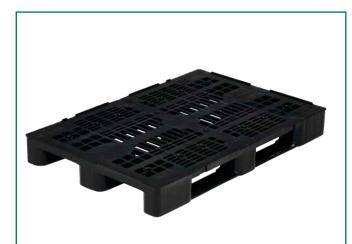

## 95.1200.800.1000 | MetaVarioPallet

### Article number: 95.1200.800.1000

- Weight: approx. 13kg
- External dimensions: approx. 1200 x 800 x 148 mm

### Load capacity\*\*:

- 📥 dynamic: 1250 kg
- 🚵 in high racking: 450 kg

### Euro standard pallet:

The MetaVarioPallet is a versatile medium pallet for medium to heavy loads and for use in high racking. It is available with a closed or openwork deck and is suitable for both food and non-food applications. The MetaVarioPallet is available as a one-way pallet or reusable pallet.

Version: 3 runners - 7 mm outer edge - openwork upper deck

### Highlights\*

- $\checkmark\,$  Slots for anti-slip rubber stoppers on pallets with perforated deck
- ✓ Openwork upper deck
- ✓ High quality made of reclaimed material (basic and basic+) or new material (advanced)
- ✓ High stability with low own weight
- ✓ Hygienic and easy to clean
- ✓ Runners with ramps on both sides for use of forklift trucks
- ✓ With closed or perforated deck
- ✓ Available without outer edge as well as with upstanding and out-

standing outer edge

\*Production-related tolerances are possible in the specified data, weights and dimensions.. No legally binding assurances of specific properties can be derived from this information. Errors and omissions excepted.