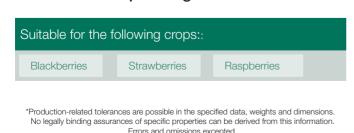

**Article number: 1025.25.06** | Dimensions\*: 247 x 247 x 256 mm (b x h x w)

The 10-litre container is suitable for various crops, e.g. blackberries and (autumn) raspber-

The container can be placed in a drainage channel to collect drainage water and is made of recycled material for durable use. An additional option are side drainage openings for even better drainage.