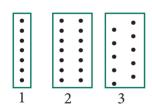

## Planting options for the containers

- 1 one behind the other
- 2 side by side
- 3 staggered one behind the other

Are you looking for blackberry containers or custom designs? Then please get in touch with us - the Metasa team will be happy to help you.