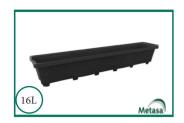

## 1025.25xx | Substrate container

Volume from 8 to 17 litres

Dimensions\*: 988 x 170 x 166 mm (b x h x w)

This MetaWave substrate container is suitable for growing strawberries in greenhouses, on racks and in substrate and wire substrate dams. The many drainage holes ensure optimal drainage, and the container enables ideal distribution of plants due to fewer gaps. The container is equipped with feet on the underside that prevent root growth.