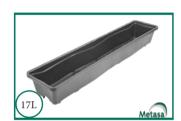

**Article number: 1025.25.05** Dimensions\*: 988 x 202 x 142 mm (b x h x w)

The MetaWavePlus Substrat container is a new, further substrate container for rack cultivation. It is also perfect for the Metasa Substrate carrier, which can be raised quickly and easily with our Metasa ridge former (rental unit). This way, strawberry plants can simply stand side by side in width instead of in the usual staggered arrangement.