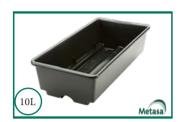

Article number: 1025.25.07

Dimensions\*: 484 x 173 x 185 mm (b x h x w)

Our half-metre container has a capacity of eight litres. This substrate container is not only suitable for greenhouse growing, but also for rack cultivation. It fits both the modern steel channels and 51 mm tubes.