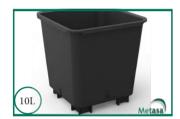

**Article number: 1025.25.06** | Dimensions\*: 247 x 247 x 256 mm (b x h x w)

The 10-litre container is suitable for various crops, e.g. blackberries and (autumn) raspber-

The container can be placed in a drainage channel to collect drainage water and is made of recycled material for durable use. An additional option are side drainage openings for even better drainage.