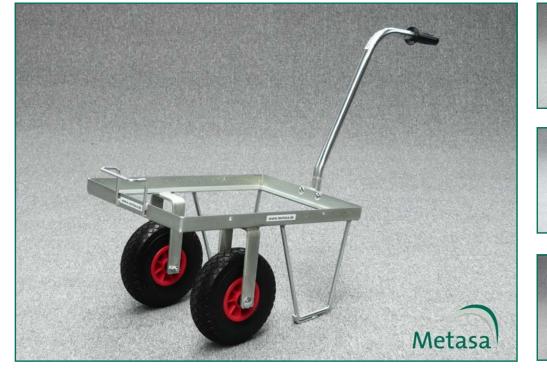

## Article number: 1020.06

- 🙈 Weight\*: approx. 13.0 kg
- Dimensions\*: 1190 x 420 x 740 mm (b x h x w)
- Wheel diameter\*: 265 mm

Muli I Solo from the trusted Muli I cart series can be used to transport harvests of various crops. Due to its stable angular construction, it is recommended particularly for asparagus harvest transport. Muli I Solo features an easily accessible bolted handle. Due to its centrally located wheels, it has a special weight balance that reduces the load on the handle to a minimum and makes it easier to handle. It can be used to stack various boxes without slipping. The profiled wheels are excellently suited to the edges of asparagus fields. Thanks to its large, puncture-proof slide-bearing wheels, it provides excellent weight balance.

Highlights

- ✓ Box sizes: 1 x 600 x 400 mm or 2 x 400 x 300 mm
- ✓ Boxes can be stacked 2-high
- ✓ Puncture-proof wheels
- ✓ Very good weight balance
- ✓ Sturdy angular construction
- ✓ Galvanised
- ✓ Slip-resistant