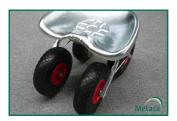

## 1040.02 | Mobile care seat narrow gauge

## Article number: 1040.02

Meight\*: approx. 11.0 kg

Dimensions\*: 580 x 440 x 400 mm (b x h x w)

Wheel diameter\*: 260 mm

The mobile care seat features four puncture-free wheels. Due to its stable square-tube construction, it is the perfect mobile care seat for bush crops. The mobile care seat is equipped with a comfortable, rotating seat pan which features stepless height adjustment (300-350 mm). Thanks to its large roller-bearing wheels, it is extremely steady and stable. Its features make it the ideal companion for sedentary care work or for picking strawberries. This mobile care seat is a narrowgauge model. The durable weather-protected surface contributes to the longevity of the material. Galvanised version.

## Highlights

- ✓ Highly steady and stable
- ✓ Tyres: puncture-proof wheels
- ✓ Rotating seat pan
- √ Wheels with slide bearings
- ✓ Sturdy construction
- ✓ Stepless seat height adjustment
- ✓ Galvanised