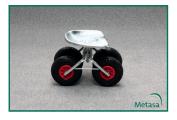

## 1040.02 | Mobile care seat narrow gauge

## Article number: 1040.02

Meight\*: approx. 11.0 kg

Dimensions\*: 580 x 440 x 400 mm (b x h x w)

Wheel diameter\*: 260 mm

The mobile care seat features four puncture-free wheels. Due to its stable square-tube construction, it is the perfect mobile care seat for bush crops. The mobile care seat is equipped with a comfortable, rotating seat pan which features stepless height adjustment (300-350 mm). Thanks to its large roller-bearing wheels, it is extremely steady and stable. Its features make it the ideal companion for sedentary care work or for picking strawberries. This mobile care seat is a narrowgauge model. The durable weather-protected surface contributes to the longevity of the material. Galvanised version.

## Highlights

- ✓ Highly steady and stable
- ✓ Tyres: puncture-proof wheels
- ✓ Rotating seat pan
- √ Wheels with slide bearings
- ✓ Sturdy construction
- ✓ Stepless seat height adjustment
- ✓ Galvanised