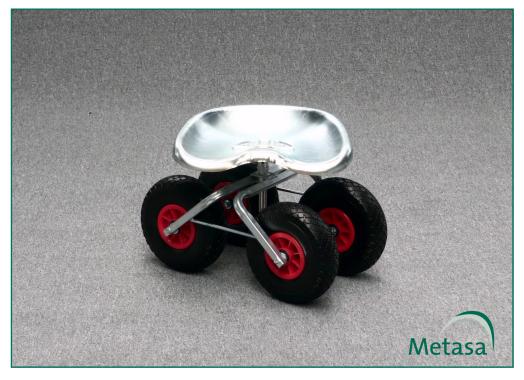

## 1040.02 | Mobile care seat narrow gauge

## Article number: 1040.02

Meight\*: approx. 11.0 kg

Dimensions\*: 580 x 440 x 400 mm (b x h x w)

Wheel diameter\*: 260 mm

The mobile care seat features four puncture-free wheels. Due to its stable square-tube construction, it is the perfect mobile care seat for bush crops. The mobile care seat is equipped with a comfortable, rotating seat pan which features stepless height adjustment (300-350 mm). Thanks to its large roller-bearing wheels, it is extremely steady and stable. Its features make it the ideal companion for sedentary care work or for picking strawberries. This mobile care seat is a narrowgauge model. The durable weather-protected surface contributes to the longevity of the material. Galvanised version.

## Highlights

- ✓ Highly steady and stable
- ✓ Tyres: puncture-proof wheels
- ✓ Rotating seat pan
- √ Wheels with slide bearings
- ✓ Sturdy construction
- ✓ Stepless seat height adjustment
- ✓ Galvanised