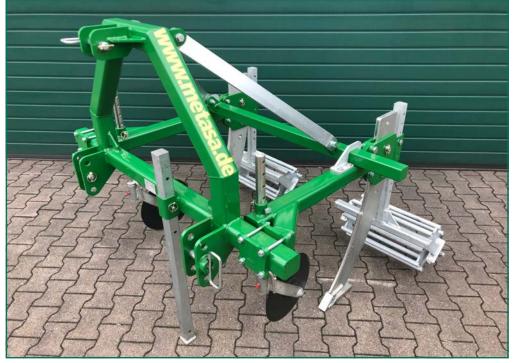

#### Highlights

- ✓ Powder-coated and galvanised version
- ✓ Multi-row capable
- ✓ Optimum row adjustment without measuring equipment
- ✓ Clean cutting no soil breakage
- ✓ Disc coulter and breaker are roller-mounted

#### Efficient and clean:

The Profi Star series is another innovative development from Metasa that makes your cultivation and care of crops much easier.

An extremely solid base frame makes it possible to carry out deep loosening absolutely cleanly up to a penetration depth of 500 mm. The disc coulter as well as the deep mandrel and breakage roller form an intelligently matched complete unit.

All work steps are separately height-adjustable for ideal results. The gauges can also be easily adjusted to the required row spacing. The solid workmanship as well as powder coating and galvanisation of the active parts make the Profi Star series an absolutely irreplaceable device.