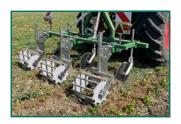

#### Efficient and clean:

The Profi Star series is another innovative development from Metasa that makes your cultivation and care of crops much easier.

An extremely solid base frame makes it possible to carry out deep loosening absolutely cleanly up to a penetration depth of 500 mm. The disc coulter as well as the deep mandrel and breakage roller form an intelligently matched complete unit.

All work steps are separately height-adjustable for ideal results. The gauges can also be easily adjusted to the required row spacing. The solid workmanship as well as powder coating and galvanisation of the active parts make the Profi Star series an absolutely irreplaceable device.