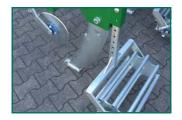

#### Highlights

- ✓ Powder-coated and galvanised version
- ✓ Multi-row capable
- ✓ Optimum row adjustment without measuring equipment
- ✓ Clean cutting no soil breakage
- ✓ Disc coulter and breaker are roller-mounted

All work steps are separately height-adjustable for ideal results. The gauges can also be easily adjusted to the required row spacing. The solid workmanship as well as powder coating and galvanisation of the active parts make the Profi Star series an absolutely irreplaceable device.