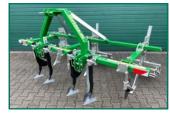

#### Highlights

- ✓ Powder-coated and galvanised version
- ✓ Multi-row capable
- ✓ Optimum row adjustment without measuring equipment
- ✓ Clean cutting no soil breakage
- ✓ Disc coulter and breaker are roller-mounted

#### Efficient and clean:

The Profi Star series is another innovative development from Metasa that makes your cultivation and care of crops much easier.

An extremely solid base frame makes it possible to carry out deep loosening absolutely cleanly up to a penetration depth of 500 mm. The disc coulter as well as the deep mandrel and breakage roller form an intelligently matched complete unit.

All work steps are separately height-adjustable for ideal results. The gauges can also be easily adjusted to the required row spacing. The solid workmanship as well as powder coating and galvanisation of the active parts make the Profi Star series an absolutely irreplaceable device.