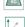

### Deep loosening

#### Efficient and clean:

The Profi Star series is another innovative development from Metasa that makes your cultivation and care of crops much easier.

An extremely solid base frame makes it possible to carry out deep loosening absolutely cleanly up to a penetration depth of 500 mm. The disc coulter as well as the deep mandrel and breakage roller form an intelligently matched complete unit.

All work steps are separately height-adjustable for ideal results. The gauges can also be easily adjusted to the required row spacing. The solid workmanship as well as powder coating and galvanisation of the active parts make the Profi Star series an absolutely irreplaceable device.