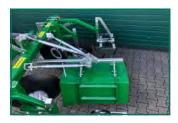

The special feature: Profi Star Maxi is a combination attachment. Tillage, mounding and weed control in young plants can be done with one device.

The solid workmanship including powder coating and galvanised active parts make the Profi Star Maxi an complete professional unit.

#### Highlights

- ✓ Powder-coated finish and active parts galvanised
- ✓ Hollow disc Ø 710 mm and breakage roller are roller-mounted
- ✓ Multi-row capable
- ✓ Optimum row adjustment without measuring equipment
- ✓ Robust frame
- ✓ Clean cutting no soil breakage