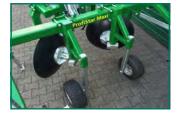

As with all Profi Star units from Metasa, the deep mandrel, hollow discs and downstream modules form an intelligent unit.

The individual work units can be adjusted separately in height. In the same way, the gauge can be easily adapted to individual row widths. Due to the applied dimensional scaling, you require no further measuring equipment.

#### Highlights

- ✓ Powder-coated finish and active parts galvanised
- ✓ Hollow disc Ø 710 mm and breakage roller are roller-mounted
- ✓ Multi-row capable
- ✓ Optimum row adjustment without measuring equipment
- ✓ Robust frame
- ✓ Clean cutting no soil breakage