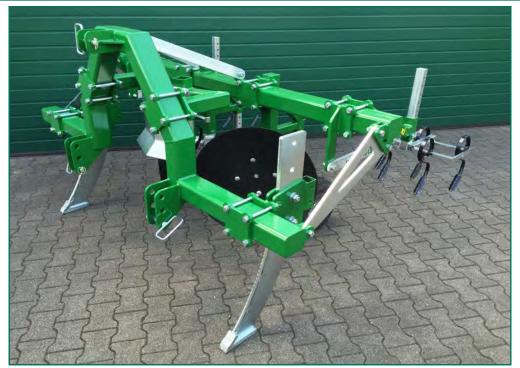

### Powerful, efficient and clean

The Profi Star Maxi from Metasa is the robust model from the Profi Star series. The unit enables areas to be loosened even more intensively for a high ground coverage.

As with all Profi Star units from Metasa, the deep mandrel, hollow discs and downstream modules form an intelligent unit.

The individual work units can be adjusted separately in height. In the same way, the gauge can be easily adapted to individual row widths. Due to the applied dimensional scaling, you require no further measuring equipment.

The special feature: Profi Star Maxi is a combination attachment. Tillage, mounding and weed control in young plants can be done with one device.

The solid workmanship including powder coating and galvanised active parts make the Profi Star Maxi an complete professional unit.

#### Highlights

- ✓ Powder-coated finish and active parts galvanised
- ✓ Hollow disc Ø 710 mm and breakage roller are roller-mounted
- ✓ Multi-row capable
- ✓ Optimum row adjustment without measuring equipment
- ✓ Robust frame
- ✓ Clean cutting no soil breakage