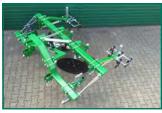

### Powerful, efficient and clean

The Profi Star Maxi from Metasa is the robust model from the Profi Star series. The unit enables areas to be loosened even more intensively for a high ground coverage.

As with all Profi Star units from Metasa, the deep mandrel, hollow discs and downstream modules form an intelligent unit.

The individual work units can be adjusted separately in height. In the same way, the gauge can be easily adapted to individual row widths. Due to the applied dimensional scaling, you require no further measuring equipment.

#### Highlights

- ✓ Powder-coated finish and active parts galvanised
- ✓ Hollow disc Ø 710 mm and breakage roller are roller-mounted
- ✓ Multi-row capable
- ✓ Optimum row adjustment without measuring equipment
- ✓ Robust frame
- ✓ Clean cutting no soil breakage