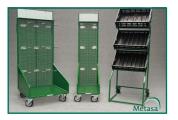

| Art. no.:   | additional articles               |
|-------------|-----------------------------------|
| 1072 whe    | eeling display (narrow)           |
| 1073 + 1074 | folding display (3 or 4 boxes)    |
| 1075        | free-standing display             |
| 91.6040.120 | MetaFoldingBox 600 x 400 x 120 mm |
| 91.6040.180 | MetaFoldingBox 600 x 400 x 180 mm |