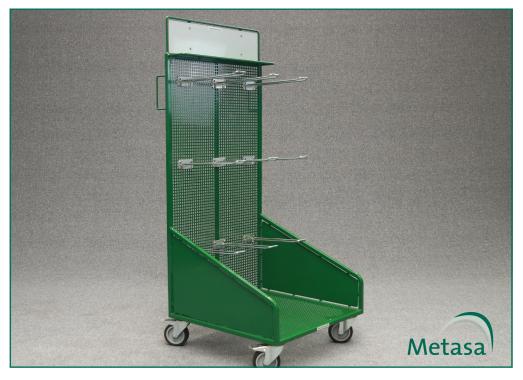

## Article number: 1071

Meight\*: approx. 39 kg

Dimensions\*: 700 x 700 x 1700 mm (b x h x w)

Wheel diameter\*: 125 mm

The Metasa wheeling display is a perfect addition for your product sales promotion activities. Its robust design allows for safe and easy positioning even on surfaces which are not ideal. The sheet metal structure can be equipped individually with hooks and floors. With the standard version, 9 hooks x 60 cm length are included. Additionally, the Metasa wheeling display features 2 handles on the back and 4 castor wheels with locking brakes. Further features are 2 trays and 3 advertising surfaces with excellent visibility. RAL 6002 powdercoated.

| i iigi iigi its                   |
|-----------------------------------|
| ✓ Tyres: Rubber / plastic castors |
| ✓ Safe and easy positioning       |
| ✓ Locking brakes                  |
| ✓ Castor wheels                   |
| ✓ Perfect sales presentation      |
| ✓ Space-saving                    |