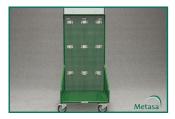

## Article number: 1071

Meight\*: approx. 39 kg

Dimensions\*: 700 x 700 x 1700 mm (b x h x w)

Wheel diameter\*: 125 mm

The Metasa wheeling display is a perfect addition for your product sales promotion activities. Its robust design allows for safe and easy positioning even on surfaces which are not ideal. The sheet metal structure can be equipped individually with hooks and floors. With the standard version, 9 hooks x 60 cm length are included. Additionally, the Metasa wheeling display features 2 handles on the back and 4 castor wheels with locking brakes. Further features are 2 trays and 3 advertising surfaces with excellent visibility. RAL 6002 powdercoated.