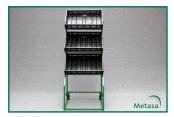

## Article number: 1075

Weight\*: approx. 16.0 kg

Dimensions\*: 650 x 800 x 1550 mm (b x h x w)

The Metasa free-standing display with 2 fixed castors is a perfect addition for your product sales promotion activities. Its robust design allows for safe and easy positioning even on surfaces which are not ideal. The tubular structure can be equipped with three boxes. In addition, the Metasa free-standing display also features 2 handles on the back which ensure safe positioning. A visible advertising space can also be constructed. RAL 6002 powder-coated.

| Highlights                   |  |
|------------------------------|--|
| ✓ Tyres: 2 fixed castors     |  |
| ✓ Safe and easy positioning  |  |
| ✓ Perfect sales presentation |  |
| ✓ Space-saving               |  |
| ✓ Galvanised                 |  |