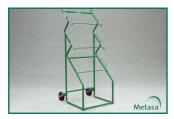

## Article number: 1075

Weight\*: approx. 16.0 kg

Dimensions\*: 650 x 800 x 1550 mm (b x h x w)

The Metasa free-standing display with 2 fixed castors is a perfect addition for your product sales promotion activities. Its robust design allows for safe and easy positioning even on surfaces which are not ideal. The tubular structure can be equipped with three boxes. In addition, the Metasa free-standing display also features 2 handles on the back which ensure safe positioning. A visible advertising space can also be constructed. RAL 6002 powder-coated.

| Highlights                   |  |
|------------------------------|--|
| ✓ Tyres: 2 fixed castors     |  |
| ✓ Safe and easy positioning  |  |
| ✓ Perfect sales presentation |  |
| ✓ Space-saving               |  |
| ✓ Galvanised                 |  |