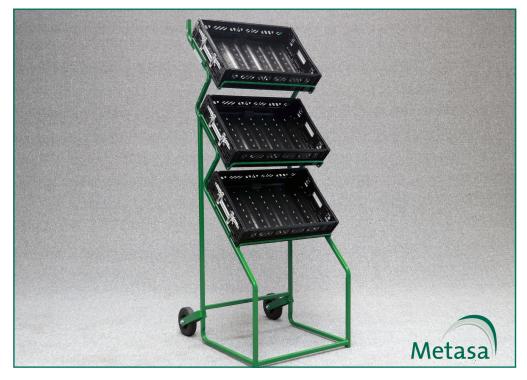

## Article number: 1075

Weight\*: approx. 16.0 kg

Dimensions\*: 650 x 800 x 1550 mm (b x h x w)

The Metasa free-standing display with 2 fixed castors is a perfect addition for your product sales promotion activities. Its robust design allows for safe and easy positioning even on surfaces which are not ideal. The tubular structure can be equipped with three boxes. In addition, the Metasa free-standing display also features 2 handles on the back which ensure safe positioning. A visible advertising space can also be constructed. RAL 6002 powder-coated.

| Highlights                   |  |
|------------------------------|--|
| ✓ Tyres: 2 fixed castors     |  |
| ✓ Safe and easy positioning  |  |
| ✓ Perfect sales presentation |  |
| ✓ Space-saving               |  |
| ✓ Galvanised                 |  |