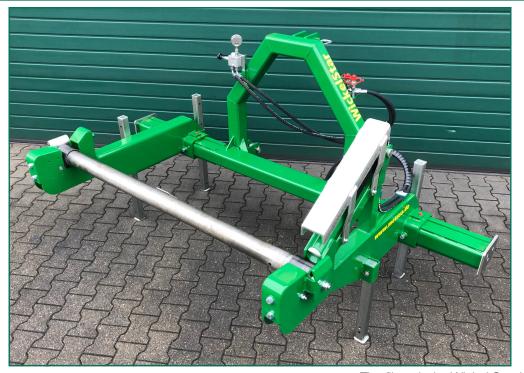

## Highlights

- ✓ Unwinding with hydraulic brake
- ✓ Powder-coated and galvanised version
- ✓ Hydraulic tubular drive with operation from the tractor

The film winder Wickel Star I is the first model from Metasa. Compared to ordinary film winders and film layers, the Wickel Star I offers some special features. The winder not only remedies known functional faults or awkward operations, but, in view of the practical operation, completely surpasses them. It is first and foremost an unwinder. The two extensions are infinitely adjustable. Winding tubes up to a length of 2150 mm can be worked. With the common winding tubes (1600 mm and 1750 mm) the side lift is up to 375 mm. The hydraulic unwinding brake of the Wickel Star I is also new and user-friendly. This can be switched on as required via the control system. Due to the arrangement of the bearings, the tubes run easily and without chattering. It works smoothly and noticeably and efficiently improves film laying.