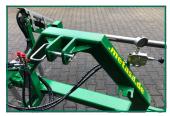

## Highlights

- ✓ Unwinding with hydraulic brake
- ✓ Powder-coated and galvanised version
- ✓ Hydraulic tubular drive with operation from the tractor

The film winder Wickel Star I is the first model from Metasa. Compared to ordinary film winders and film layers, the Wickel Star I offers some special features. The winder not only remedies known functional faults or awkward operations, but, in view of the practical operation, completely surpasses them. It is first and foremost an unwinder. The two extensions are infinitely adjustable. Winding tubes up to a length of 2150 mm can be worked. With the common winding tubes (1600 mm and 1750 mm) the side lift is up to 375 mm. The hydraulic unwinding brake of the Wickel Star I is also new and user-friendly. This can be switched on as required via the control system. Due to the arrangement of the bearings, the tubes run easily and without chattering. It works smoothly and noticeably and efficiently improves film laying.