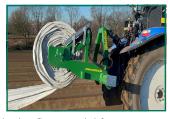

## Highlights

- ✓ Unwinding with hydraulic brake
- ✓ Powder-coated and galvanised version
- ✓ Hydraulic tubular drive with operation from the tractor

The film winder Wickel Star I is the first model from Metasa. Compared to ordinary film winders and film layers, the Wickel Star I offers some special features. The winder not only remedies known functional faults or awkward operations, but, in view of the practical operation, completely surpasses them. It is first and foremost an unwinder. The two extensions are infinitely adjustable. Winding tubes up to a length of 2150 mm can be worked. With the common winding tubes (1600 mm and 1750 mm) the side lift is up to 375 mm. The hydraulic unwinding brake of the Wickel Star I is also new and user-friendly. This can be switched on as required via the control system. Due to the arrangement of the bearings, the tubes run easily and without chattering. It works smoothly and noticeably and efficiently improves film laying.