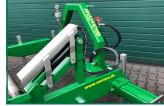

## Highlights

- ✓ Unwinding with hydraulic brake
- ✓ Powder-coated and galvanised version
- ✓ Hydraulic tubular drive with operation from the tractor

The film winder Wickel Star I is the first model from Metasa. Compared to ordinary film winders and film layers, the Wickel Star I offers some special features. The winder not only remedies known functional faults or awkward operations, but, in view of the practical operation, completely surpasses them. It is first and foremost an unwinder. The two extensions are infinitely adjustable. Winding tubes up to a length of 2150 mm can be worked. With the common winding tubes (1600 mm and 1750 mm) the side lift is up to 375 mm. The hydraulic unwinding brake of the Wickel Star I is also new and user-friendly. This can be switched on as required via the control system. Due to the arrangement of the bearings, the tubes run easily and without chattering. It works smoothly and noticeably and efficiently improves film laying.