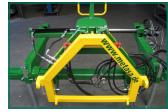

and care of strawberries and vegetables. It can unwind and wind fleeces, nets and light films. The winder has a solid frame construction made of tube and edge profiles. Its extension arms can hold up to 2500 mm of tube (Article no. 1407 up to 2000 mm). The hydraulic tubular drive and automatic winding unit are operated from the tractor. Above all, the winding arm inspires all along the line, as it saves the use of workers in the winding area. The fleece winder can be optionally equipped with a front loader adapter. With this, film can be optimally placed at the appropriate height for tunnel or hail protection systems. All tubular supports of the winder are ball bearing-mounted. Due to the arrangement of the bearings, the tubes run easily and without chattering. The winder thus works with gentle operation on the fleece

## Highlights

and film.

- ✓ Unwinding and winding
- ✓ Powder-coated and galvanised version
- ✓ Hydraulic tubular drive with operation from the tractor
- ✓ Provides staff economy and efficiency
- ✓ Protects film, fleece and nets due to clean running mechanism