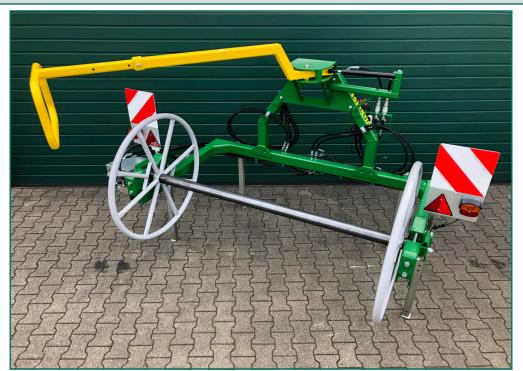

## Article number: 1406

Meight\*: approx. 255 kg

Dimensions\*: 2800 x 1600 x 1150 mm (b x h x w)

## Article number: 1407

Meight\*: approx. 235 kg

Dimensions\*: 2300 x 1600 x 1150 mm (b x h x w)

| Art. no.: | additional articles                                |
|-----------|----------------------------------------------------|
| 1406.01   | winding unit                                       |
| 1406.02   | fleece winder Ø 1400 mm, winding tube Ø 76x2500 mm |
| 1406.03   | fleece winder Ø 1000 mm, winding tube Ø 76x2500 mm |
| 1406.04   | fleece winder Ø 1400 mm, winding tube Ø 76x2000 mm |
| 1406.08   | fleece winder Ø 1000 mm, winding tube Ø 76x2000 mm |
| 1406.10   | unwinding angle                                    |
| 1406.90   | hose reel 2 chambers                               |
| 1407.90   | hose reel 3 chambers                               |
| 1499      | front loader adapter                               |

and care of strawberries and vegetables. It can unwind and wind fleeces, nets and light films. The winder has a solid frame construction made of tube and edge profiles. Its extension arms can hold up to 2500 mm of tube (Article no. 1407 up to 2000 mm). The hydraulic tubular drive and automatic winding unit are operated from the tractor. Above all, the winding arm inspires all along the line, as it saves the use of workers in the winding area. The fleece winder can be optionally equipped with a front loader adapter. With this, film can be optimally placed at the appropriate height for tunnel or hail protection systems. All tubular supports of the winder are ball bearing-mounted. Due to the arrangement of the bearings, the tubes run easily and without chattering. The winder thus works with gentle operation on the fleece

## Highlights

and film.

- ✓ Unwinding and winding
- ✓ Powder-coated and galvanised version
- ✓ Hydraulic tubular drive with operation from the tractor
- ✓ Provides staff economy and efficiency
- ✓ Protects film, fleece and nets due to clean running mechanism