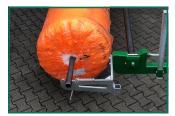

and care of strawberries and vegetables. It can unwind and wind fleeces, nets and light films. The winder has a solid frame construction made of tube and edge profiles. Its extension arms can hold up to 2500 mm of tube (Article no. 1407 up to 2000 mm). The hydraulic tubular drive and automatic winding unit are operated from the tractor. Above all, the winding arm inspires all along the line, as it saves the use of workers in the winding area. The fleece winder can be optionally equipped with a front loader adapter. With this, film can be optimally placed at the appropriate height for tunnel or hail protection systems. All tubular supports of the winder are ball bearing-mounted. Due to the arrangement of the bearings, the tubes run easily and without chattering. The winder thus works with gentle operation on the fleece

## Highlights

and film.

- ✓ Unwinding and winding
- ✓ Powder-coated and galvanised version
- ✓ Hydraulic tubular drive with operation from the tractor
- ✓ Provides staff economy and efficiency
- ✓ Protects film, fleece and nets due to clean running mechanism